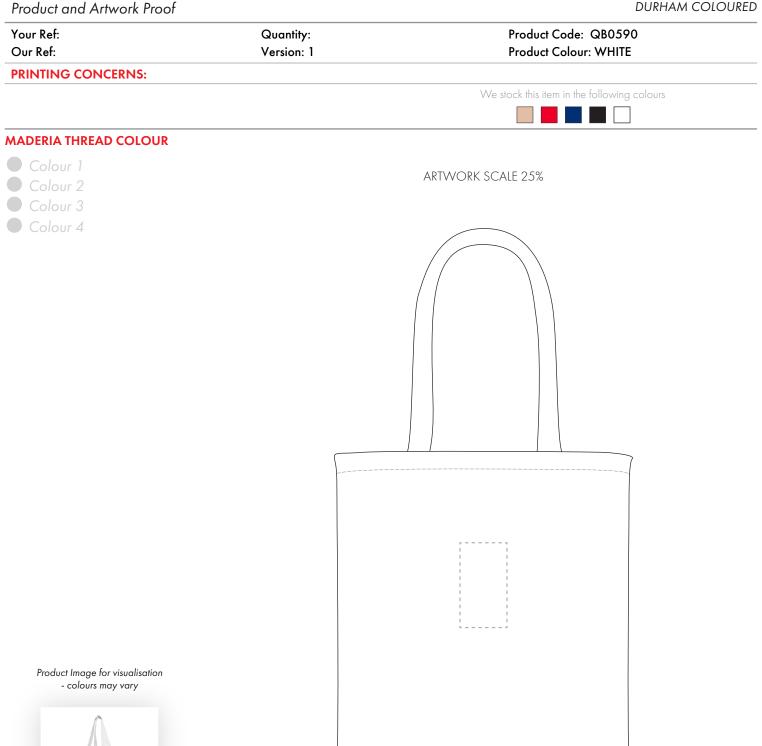

The dashed line is to demonstrate print area and will not appear on your printed item

## ARTWORK SCALE 100% Max embroidery area: 90mm x 50mm